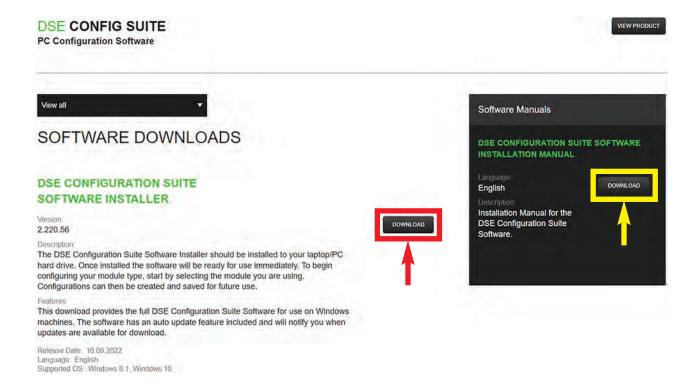

#### **Downloading the DSE Software**

This is the Software Tools product page for the DSE Config Suite.

Click on the **PC Software** / **Software Manuals** buton.
This button will bring you to the links for downloading the DSE Config Suite software and the user manual.

#### **Downloading the DSE Software**

Click the **DOWNLOAD** button to start downloading the software.

On the same page you have the option of downloading the DSE Config Suite User Manual.