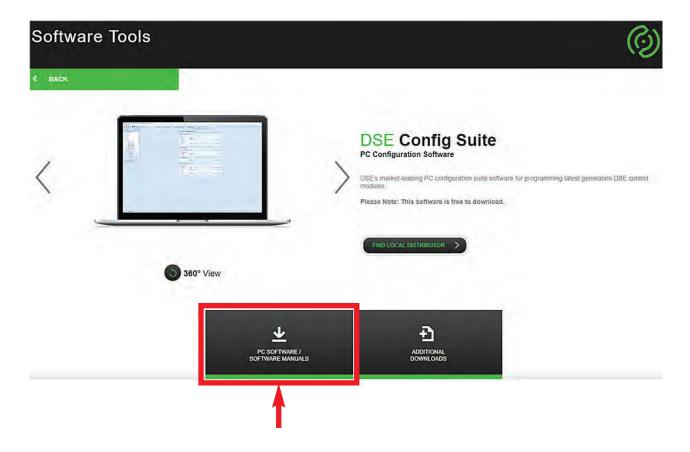

#### **Downloading the DSE Software**

This is the Software Tools product page for the DSE Config Suite.

Click on the **PC Software** / **Software Manuals** buton.
This button will bring you to the links for downloading the DSE Config Suite software and the user manual.