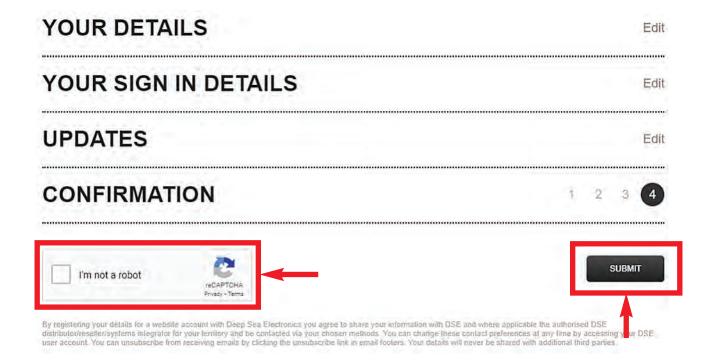

#### **Creating A DSE Account**

Once you have completed the three sections, finish your registration by checking "I'm not a robot" and click **SUBMIT**.

You should receive a confirmation email that your account has been established.