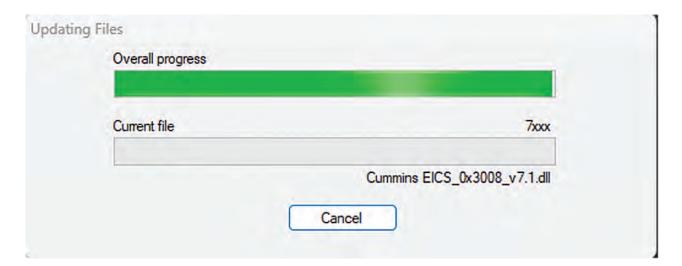

#### **Downloading the DSE Software**

**- 16 -**

Click the **INSTALL** button.

An "Overall Progress" tab will automatically open and show you the download in real time.

**Downloading the DSE Software** 

Once the setup is complete, the Setup Wizard will alert you with the window above.