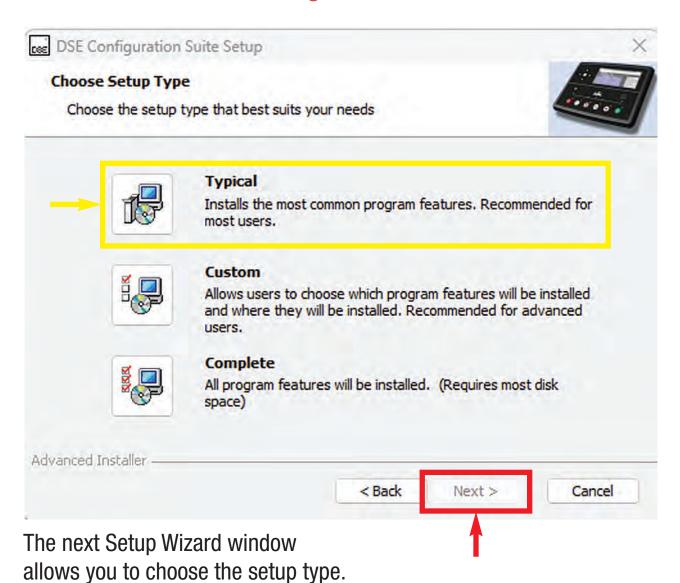

#### **Downloading the DSE Software**

Choose **Typical** for the best setup type for the DSE Config Suite.

Click the **NEXT** button to continue.