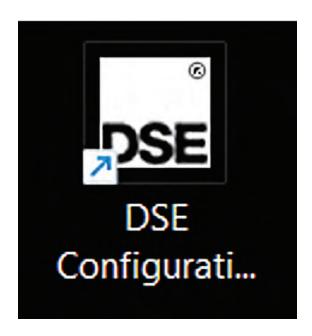

Click the **Finish** button and the Setup Wizard will close.

**Downloading the DSE Software** 

You will see this DSE Configuration Suite shortcut icon on your desktop.

Double-click the icon to start the DSE program.