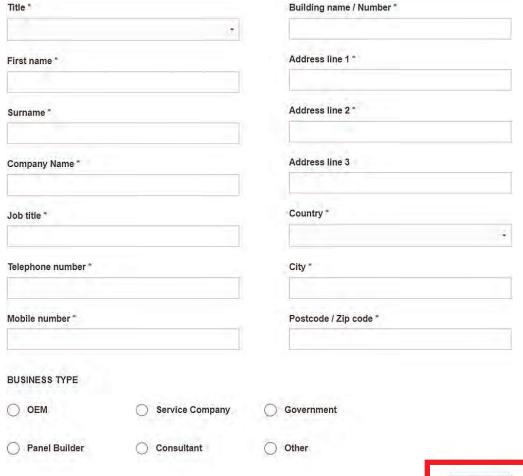

#### **Creating A DSE Account**

Complete the registration form and select **CONTINUE** at the bottom of the form.