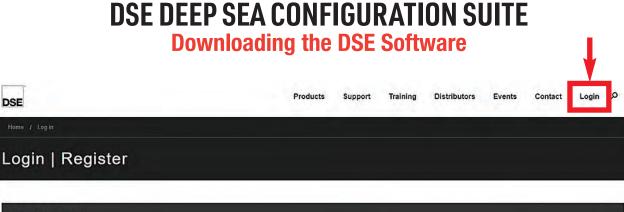

DSE

Click the **Login** button at the top right of the web page.

Enter your Email address and Password to log in to your account.