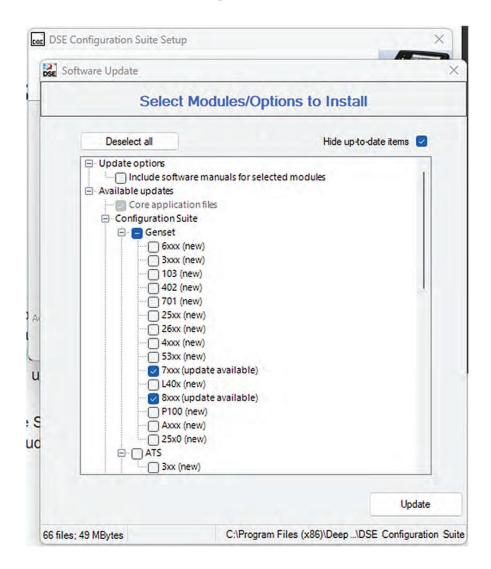

#### **Downloading the DSE Software**

Select the "7xxx" and "8xxx" genset modules/options so they are the only two gensets to be downloaded.

#### **NOTE:**

If you choose all or more modules, the software download will take HOURS to complete!