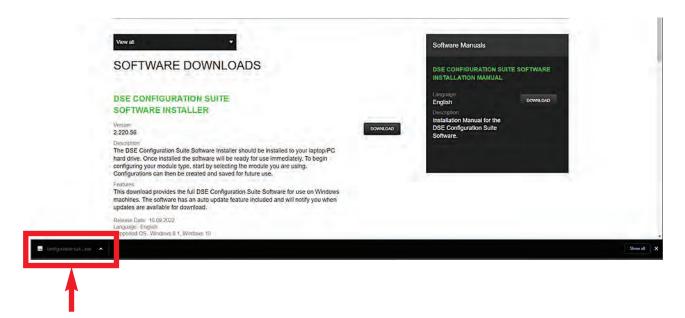

## **Downloading the DSE Software**

Once you click the "Download" button, the software will begin downloading to your computer.

See the lower left corner of your screen for an indicator that the download is in progress.