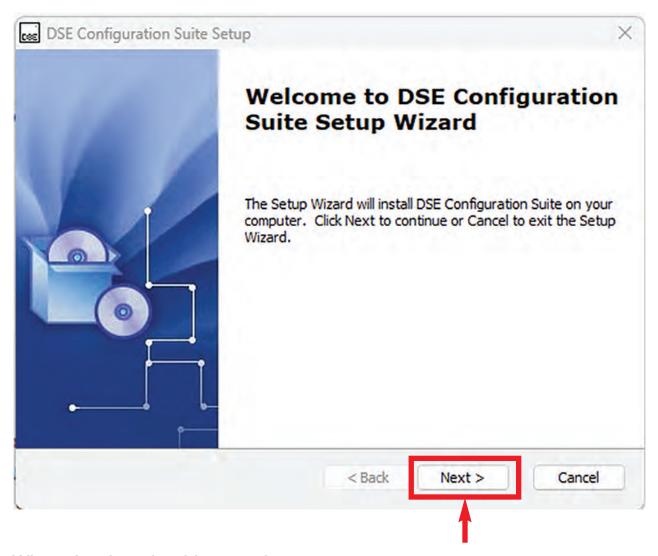

**Downloading the DSE Software** 

When the download is complete, a **DSE Configuration Suite Setup Wizard** will pop up on your screen.

Click the **NEXT** button to continue.