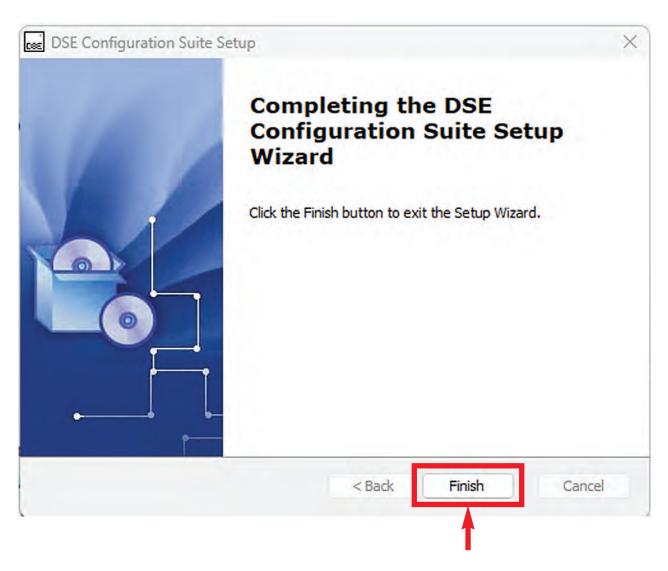

#### **Downloading the DSE Software**

**- 16 -**

Click the **INSTALL** button.

An "Overall Progress" tab will automatically open and show you the download in real time.

**Downloading the DSE Software** 

Once the setup is complete, the Setup Wizard will alert you with the window above.

Click the **Finish** button and the Setup Wizard will close.

**Downloading the DSE Software** 

You will see this DSE Configuration Suite shortcut icon on your desktop.

Double-click the icon to start the DSE program.