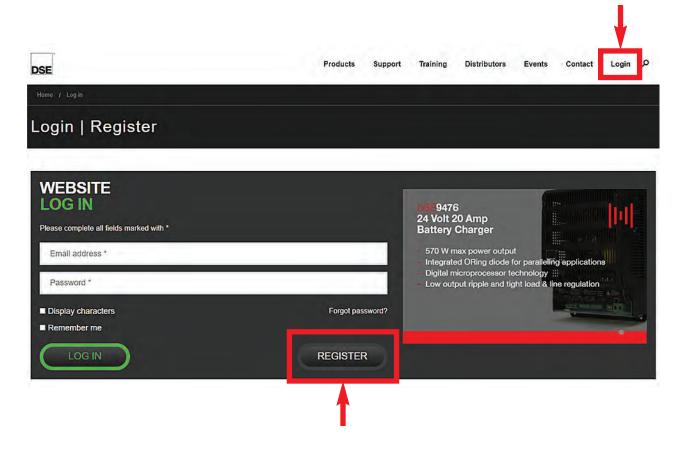

#### **Creating A DSE Account**

Click **Login** at the top right of the home page.

Then, click **REGISTER** at the bottom center of the page to create a new DSE account.