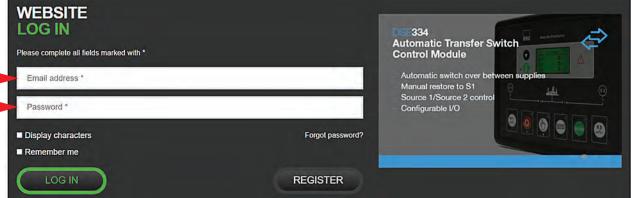

## **Creating A DSE Account**

| Email address *              | Password *                                                                                                                                                                                        |  |  |  |
|------------------------------|---------------------------------------------------------------------------------------------------------------------------------------------------------------------------------------------------|--|--|--|
| Re-type email address *      | Re-type password *                                                                                                                                                                                |  |  |  |
|                              | PLEASE NOTE: Your password must conform to the following conditions:  - be at least 8 characters - contain at least 1 uppercase character - contain at least 1 number - contain at least 1 symbol |  |  |  |
| Enter your email address and | CONTINUE                                                                                                                                                                                          |  |  |  |

choose your password.

Click CONTINUE.