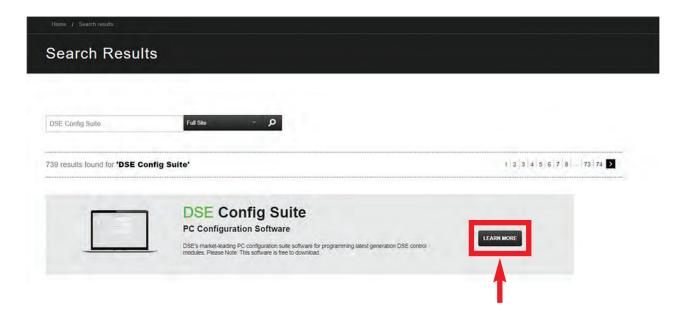

#### **Downloading the DSE Software**

"DSE Config Suite" should appear on top of the search results.

Click **LEARN MORE** to continue.